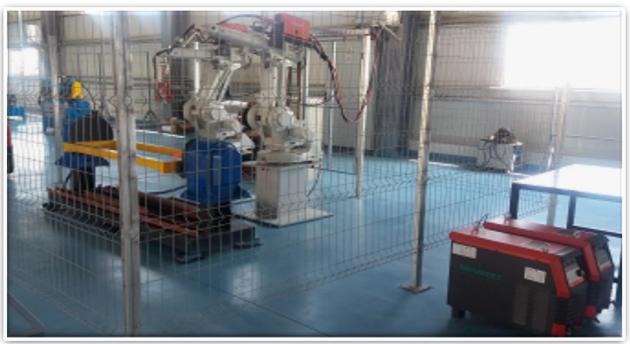

|
|                   |                       | Back                | Dimensions   | 3.00 – 10 42J                     |
|                   |                       |                     | Air pressure | 2,5 bar                           |

### VEHICUL ELECTRIC DE TRANSPORT PENTRU PERSOANE CU DIZABILITATI

The electric vehicle for people with disabilities - is a useful product and it is also realised by Gentle Electric. Through its great features, it allows the user to move independently, participate to an active and productive social life.



### 0

#### Cutting boards, metal pipes and profiles workshop





Cutting and stamping table - machinery workshop



#### **Development of pipes and metal profiles - machinery workshop**



#### Manual and automated welding workshop





### Classical mechanical and CNC - machines processing workshop

|                                                            | 3-axis machining center with CNC                                                                                                                                                                                  | X/Y/Z –axis travel: 850x500x670mm; Speed of main spindle: 8000 RPM Table dimensions: 1200x520mm; Maximum weight piece: 600kg                                                                                   |  |  |
|------------------------------------------------------------|-------------------------------------------------------------------------------------------------------------------------------------------------------------------------------------