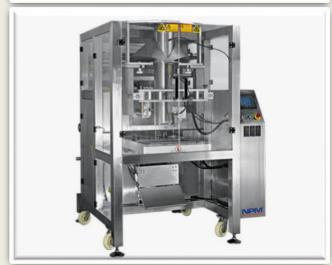

#### **NEXTPACK MACHINERY MACHINES AND SYSTEMS**

- automatic vertical packaging machines
- · automatic horizontal packaging machines
- packaging machines in pillow or gusseted bags
- · packaging machines in pillow or stand UP
- packaging machines in stabilo-bag
- packaging machines in "stand-up" bags, with zipper (Doy Pack);
- · lowpack type packaging machines;
- sackets packaging machines;
- blistering machine
- · automatic counting, filling and labeling lines;
- · "shrink" type packaging machines
- · multihead dosing systems;
- · electronic scaling dosing systems Multihead or Linear
- · volumetric spiral dosing systems
- · cans volumetric dosing systems
- · conveyers
- · "checkweigher" type checking weight
- · metal detection system
- · cardboarding machine
- · tea packaging machines
- · counting tablets and capsules machines.