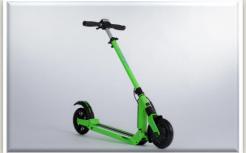

### TROTINETA ELECTRICA

The first Gentle Electric product will be the electric kick scooter, the ideal product for transportation in urban areas or crowded cities. It will have three models: ECO, MASTER and BOOSTER, each differentiated by power of the engine and the battery capacity. Those are vehicles with unique features like KERS technology, full portability, 30 km / h speed and 40 km autonomy.