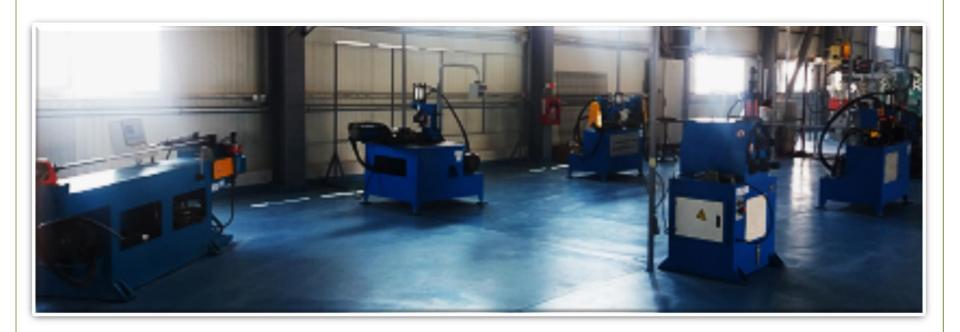

| Air pressure | 2,5 bar                           |
|                   |                       | Back                | Dimensions   | 3.00 – 10 42J                     |
|                   |                       |                     | Air pressure | 2,5 bar                           |

### VEHICUL ELECTRIC DE TRANSPORT PENTRU PERSOANE CU DIZABILITATI

The electric vehicle for people with disabilities - is a useful product and it is also realised by Gentle Electric. Through its great features, it allows the user to move independently, participate to an active and productive social life.



### 0

#### Cutting boards, metal pipes and profiles workshop





Cutting and stamping table - machinery workshop



#### **Development of pipes and metal profiles - machinery workshop**



#### Manual and automated welding workshop





### Classical mechanical and CNC - machines processing workshop

|                                                            | 3-axis machining center with CNC                                                                                                                                                                                  | X/Y/Z –axis travel: 850x500x670mm; Speed of main spindle: 8000 RPM Table dimensions: 1200x520mm; Maximum weight piece: 600kg                                                                                   |  |  |
|------------------------------------------------------------|-------------------------------------------------------------------------------------------------------------------------------------