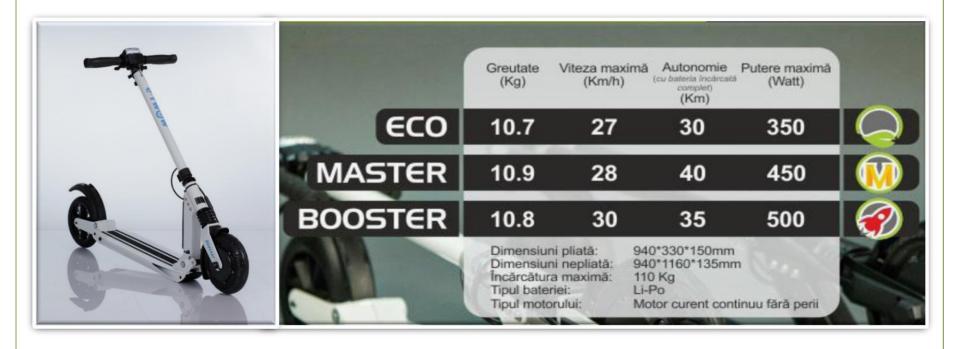

### TROTINETA ELECTRICA

The first Gentle Electric product will be the electric kick scooter, the ideal product for transportation in urban areas or crowded cities. It will have three models: ECO, MASTER and BOOSTER, each differentiated by power of the engine and the battery capacity. Those are vehicles with unique features like KERS technology, full portability, 30 km / h speed and 40 km autonomy.