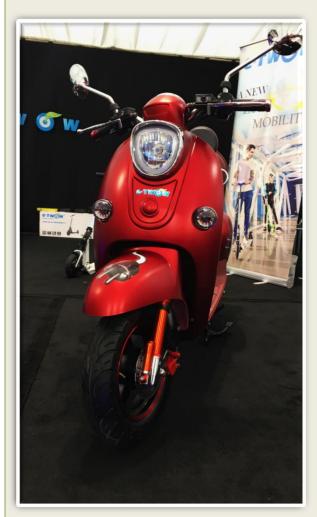

### TROTINETA ELECTRICA

The first Gentle Electric product will be the electric kick scooter, the ideal product for transportation in urban areas or crowded cities. It will have three models: ECO, MASTER and BOOSTER, each differentiated by power of the engine and the battery capacity. Those are vehicles with unique features like KERS technology, full portability, 30 km / h speed and 40 km autonomy.

### **SCUTER ELECTRIC**

| Dimensions        | Maximum lenght        |                     |              | 1730 mm                           |
|-------------------|-----------------------|---------------------|--------------|-----------------------------------|
|                   | Maximun width         |                     |              | 730 mm                            |
|                   | Maximum hight         |                     |              | 1230 mm                           |
|                   | Hight without mirrors |                     |              | 1030 mm                           |
| Number of persons |                       |                     | 2            |                                   |
| Maximum load      |                       |                     | 150 kg       |                                   |
| Maximum speed     |                       |                     | 40 km/h      |                                   |
| Ground clearance  |                       |                     | 120 mm       |                                   |
| Charging time     | Charging time         |                     |              | 8h                                |
|                   |                       | Capacity            |              | 60 V 20 Ah                        |
| Batteries         |                       | Туре                |              | Gel                               |
|                   |                       | Motor type          |              | Brushless, with permanent magnets |
| Electric Motor    |                       | Nominal power       |              | 1000 W                            |
|                   |                       | Backlash speed      |              | 480 [rot/min]                     |
|                   |                       | Maximum performance |              | 0,844                             |
| Breaking System   |                       | Front               |              | Hydraulic disc - 155 mm diameter  |
|                   |                       | D. I                |              | Electromagnetic in the motor +    |
|                   | Back                  |                     |              | Hydraulic disc - 180 mm diameter  |
| Tires             |                       | Front               | Dimensions   | 3.00 – 10 42J                     |
|                   |                       |                     | Air pressure | 2,5 bar                           |
|                   |                       | Back                | Dimensions   | 3.00 – 10 42J                     |
|                   |                       |                     | Air pressure | 2,5 bar                           |