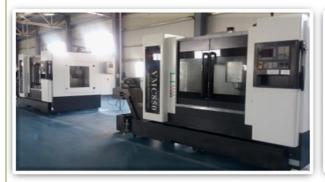

### Classical mechanical and CNC - machines processing workshop

|                                                            | 3-axis machining center with CNC                                                                                                                                                                                  | X/Y/Z –axis travel: 850x500x670mm; Speed of main spindle: 8000 RPM Table dimensions: 1200x520mm; Maximum weight piece: 600kg                                                                                   |  |  |
|------------------------------------------------------------|-------------------------------------------------------------------------------------------------------------------------------------------------------------------------------------------------------------------|----------------------------------------------------------------------------------------------------------------------------------------------------------------------------------------------------------------|--|--|
|                                                            | Turning diameter over the bed: – max. Ø500 mm; Turning diameter over the sle - max. Ø350 mm, X/Z –axis travel - 280/1000 mm; Accuracy: 0,001mm Main spindle speed: 15000 RPM; The hole in the main spindle: Ø62mm |                                                                                                                                                                                                                |  |  |
| Classic lathe with display Ø350 mm, X/Z –axis travel- 280/ |                                                                                                                                                                                                                   | Turning diameter over the bed: $-$ Ø500 mm; Turning diameter over the sleigh: $-$ Ø350 mm, X/Z –axis travel- 280/1000 mm; Accuracy: 0,001mm Main spindle speed: 15000 RPM; The hole in the main spindle: Ø62mm |  |  |