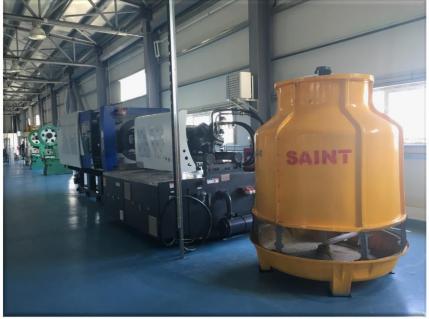

### **Plastic injection workshop - machines**

| <u>O</u> |
|----------|
|          |

| Plastic injection machine 100 tf | Closing force: 980 kN Die height: min. 380mm Ejectors course: min. 102 mm |
|----------------------------------|---------------------------------------------------------------------------|
| Plastic injection machine 500 tf | Closing force: 5000 kN Die height: min. 780mm Ejectors course: 203 mm     |