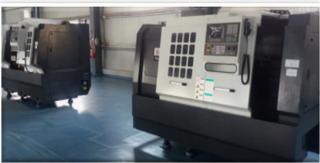

### Classical mechanical and CNC - machines processing workshop

|                                                            | 3-axis machining center with CNC                                                                                                                                                                                  | X/Y/Z –axis travel: 850x500x670mm; Speed of main spindle: 8000 RPM Table dimensions: 1200x520mm; Maximum weight piece: 600kg                                                                                   |  |  |
|------------------------------------------------------------|-------------------------------------------------------------------------------------------------------------------------------------------------------------------------------------------------------------------|----------------------------------------------------------------------------------------------------------------------------------------------------------------------------------------------------------------|--|--|
|                                                            | Turning diameter over the bed: – max. Ø500 mm; Turning diameter over the sle - max. Ø350 mm, X/Z –axis travel - 280/1000 mm; Accuracy: 0,001mm Main spindle speed: 15000 RPM; The hole in the main spindle: Ø62mm |                                                                                                                                                                                                                |  |  |
| Classic lathe with display Ø350 mm, X/Z –axis travel- 280/ |                                                                                                                                                                                                                   | Turning diameter over the bed: $-$ Ø500 mm; Turning diameter over the sleigh: $-$ Ø350 mm, X/Z –axis travel- 280/1000 mm; Accuracy: 0,001mm Main spindle speed: 15000 RPM; The hole in the main spindle: Ø62mm |  |  |