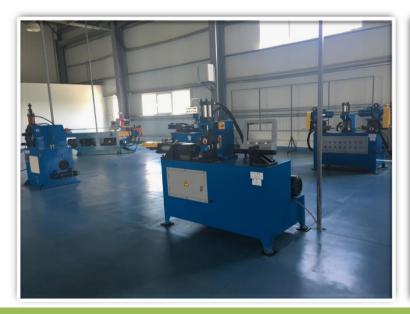

X-Y-Z de 750x400x400mm; Spindle speed: max. 4540 RPM Table dimensions: 1500x305mm; Maximum weight piece 350kg                                          |  |  |  |
|---------------------------------|----------------------------------------------------------------------------------------------------------------------------------------------------------------------|--|--|--|
| External round grinding machine | Diameter grinding: 13-80 mm; Max. diameter for part rotation: min 320 mm<br>Distance between peeks: max. 750 mm; speed stone: 1780 rpm<br>Maximum weight piece: 50kg |  |  |  |
| Plan grinding machine           | Max size piece.: 1000x400mm; maximum weight piece 600kg X-Y-Z: 1100x440x400mm; Stone speed: 1440 RPM                                                                 |  |  |  |





#### <u>Assembly and testing engines – machines workshop</u>

Reeling machine
Machine for gluing magnets
Presa pentru asamblarea tolelor
Motors balancing machine
Impregnation bath and drying oven







### **Plastic injection workshop - machines**

| <u>O</u> |
|----------|
|          |

| Plastic injection machine 100 tf | Closing force: 980 kN Die height: min. 380mm Ejectors course: min. 102 mm |
|----------------------------------|---------------------------------------------------------------------------|
| Plastic injection machine 500 tf | Closing force: 5000 kN Die height: min. 780mm Ejectors course: 203 mm     |









Craiova Industrial Park, Aviatorilor Street, no. 48



0040 - 251.414.000



0040 - 251.411.000



office@e-twow.com



www.e-twow.com