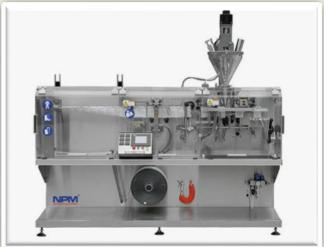

#### **NEXTPACK MACHINERY MACHINES AND SYSTEMS**

- automatic vertical packaging machines
- · automatic horizontal packaging machines
- packaging machines in pillow or gusseted bags
- · packaging machines in pillow or stand UP
- packaging machines in stabilo-bag
- packaging machines in "stand-up" bags, with zipper (Doy Pack);
- · lowpack type packaging machines;
- sackets packaging machines;
- blistering machine
- · automatic counting, filling and labeling lines;
- · "shrink" type packaging machines
- · multihead dosing systems;
- · electronic scaling dosing systems Multihead or Linear
- · volumetric spiral dosing systems
- · cans volumetric dosing systems
- · conveyers
- · "checkweigher" type checking weight
- · metal detection system
- · cardboarding machine
- · tea packaging machines
- · counting tablets and capsules machines.