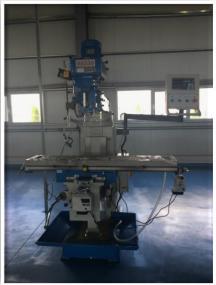

### Workshop finishing and assembly structures

| Classic milling machine         | Axis travels: X-Y-Z de 750x400x400mm; Spindle speed: max. 4540 RPM Table dimensions: 1500x305mm; Maximum weight piece 350kg                                          |  |  |  |
|---------------------------------|----------------------------------------------------------------------------------------------------------------------------------------------------------------------|--|--|--|
| External round grinding machine | Diameter grinding: 13-80 mm; Max. diameter for part rotation: min 320 mm<br>Distance between peeks: max. 750 mm; speed stone: 1780 rpm<br>Maximum weight piece: 50kg |  |  |  |
| Plan grinding machine           | Max size piece.: 1000x400mm; maximum weight piece 600kg X-Y-Z: 1100x440x400mm; Stone speed: 1440 RPM                                                                 |  |  |  |