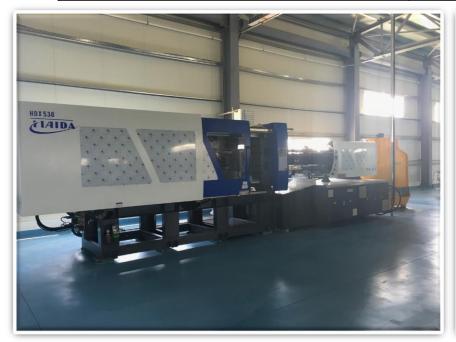

### **Plastic injection workshop - machines**

| <u>O</u> |
|----------|
|          |

| Plastic injection machine 100 tf | Closing force: 980 kN Die height: min. 380mm Ejectors course: min. 102 mm |
|----------------------------------|---------------------------------------------------------------------------|
| Plastic injection machine 500 tf | Closing force: 5000 kN Die height: min. 780mm Ejectors course: 203 mm     |