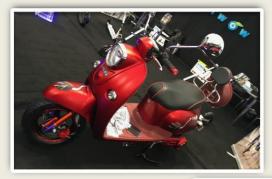

### **SCUTER ELECTRIC**

| Dimensions        | Maximum lenght        |                     |              | 1730 mm                           |
|-------------------|-----------------------|---------------------|--------------|-----------------------------------|
|                   | Maximun width         |                     |              | 730 mm                            |
|                   | Maximum hight         |                     |              | 1230 mm                           |
|                   | Hight without mirrors |                     |              | 1030 mm                           |
| Number of persons |                       |                     | 2            |                                   |
| Maximum load      |                       |                     | 150 kg       |                                   |
| Maximum speed     |                       |                     | 40 km/h      |                                   |
| Ground clearance  |                       |                     | 120 mm       |                                   |
| Charging time     | Charging time         |                     |              | 8h                                |
|                   |                       | Capacity            |              | 60 V 20 Ah                        |
| Batteries         |                       | Туре                |              | Gel                               |
|                   |                       | Motor type          |              | Brushless, with permanent magnets |
| Electric Motor    |                       | Nominal power       |              | 1000 W                            |
|                   |                       | Backlash speed      |              | 480 [rot/min]                     |
|                   |                       | Maximum performance |              | 0,844                             |
| Breaking System   |                       | Front               |              | Hydraulic disc - 155 mm diameter  |
|                   |                       | D. I                |              | Electromagnetic in the motor +    |
|                   | Back                  |                     |              | Hydraulic disc - 180 mm diameter  |
| Tires             |                       | Front               | Dimensions   | 3.00 – 10 42J                     |
|                   |                       |                     | Air pressure | 2,5 bar                           |
|                   |                       | Back                | Dimensions   | 3.00 – 10 42J                     |
|                   |                       |                     | Air pressure | 2,5 bar                           |