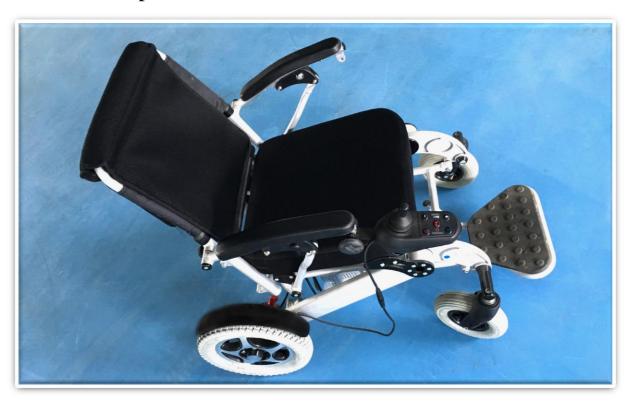

### VEHICUL ELECTRIC DE TRANSPORT PENTRU PERSOANE CU DIZABILITATI

The electric vehicle for people with disabilities - is a useful product and it is also realised by Gentle Electric. Through its great features, it allows the user to move independently, participate to an active and productive social life.