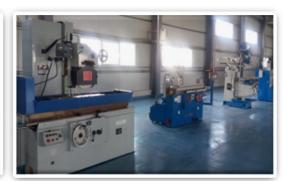

### Workshop finishing and assembly structures

| Classic milling machine         | Axis travels: X-Y-Z de 750x400x400mm; Spindle speed: max. 4540 RPM Table dimensions: 1500x305mm; Maximum weight piece 350kg                                          |  |  |  |
|---------------------------------|----------------------------------------------------------------------------------------------------------------------------------------------------------------------|--|--|--|
| External round grinding machine | Diameter grinding: 13-80 mm; Max. diameter for part rotation: min 320 mm<br>Distance between peeks: max. 750 mm; speed stone: 1780 rpm<br>Maximum weight piece: 50kg |  |  |  |
| Plan grinding machine           | Max size piece.: 1000x400mm; maximum weight piece 600kg X-Y-Z: 1100x440x400mm; Stone speed: 1440 RPM                                                                 |  |  |  |