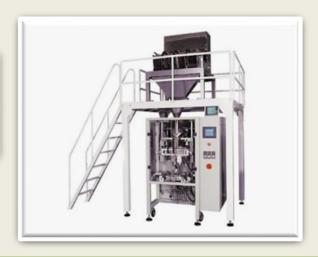

#### **NEXTPACK MACHINERY MACHINES AND SYSTEMS**

- automatic vertical packaging machines
- · automatic horizontal packaging machines
- packaging machines in pillow or gusseted bags
- · packaging machines in pillow or stand UP
- packaging machines in stabilo-bag
- packaging machines in "stand-up" bags, with zipper (Doy Pack);
- · lowpack type packaging machines;
- sackets packaging machines;
- blistering machine
- · automatic counting, filling and labeling lines;
- · "shrink" type packaging machines
- · multihead dosing systems;
- · electronic scaling dosing systems Multihead or Linear
- · volumetric spiral dosing systems
- · cans volumetric dosing systems
- · conveyers
- · "checkweigher" type checking weight
- · metal detection system
- · cardboarding machine
- · tea packaging machines
- · counting tablets and capsules machines.